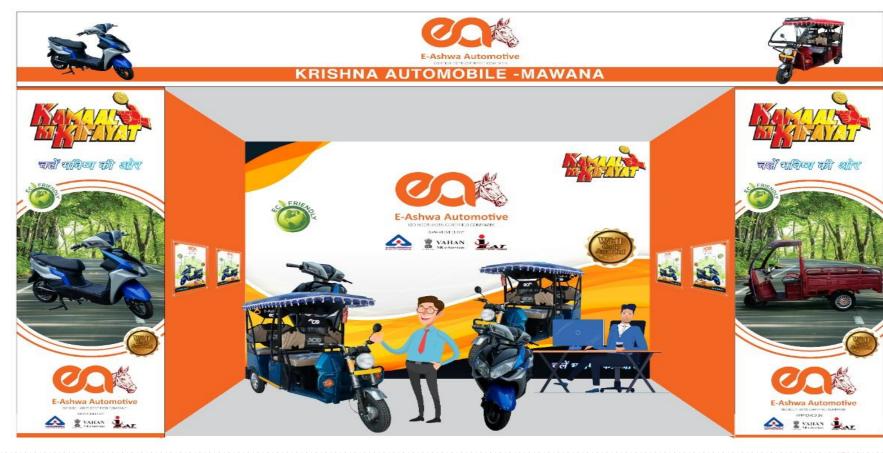

# Brand Store Specification

## Theme

#### Your electric Companion

Outside Left Wall

> Left Side Wall

SUNBOARD: 145"X142"

Outlet top front wall

Front Wall

OC.

**△** 1 ··· **k**...

## Inner Front Wall

Your electric Companion

## Left side Wall

## Right side Wall

### Outer Walls

#### Wall Elements

Outside Top Front fall

Inner Front Wall

Left Side Wall

Right Side Wall

Outside Left Wall

Outside Right Wall

Side Walls

Glow Sign Board

5 MM Vinyl Backdrop

Orange Color Wall with 2 Acyriic Poster Panel

Orange Color Wall with 2 Acyriic Poster Panel

Star Flex Board

Star Flex Board

Wall Painting

Asian Paint- Camp Fire COLOUR CODE: X114 to be used on walls Floor – Ceramic Tiles – Cream Color any make