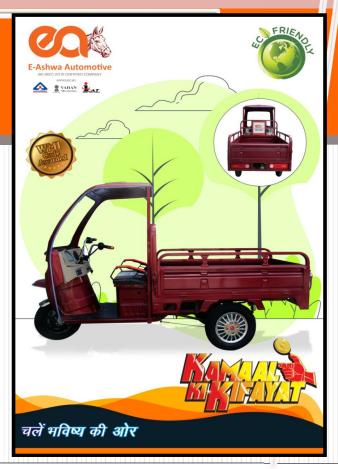

## Welcome to

Your electric Companion



#### E-Ashwa Automotive

100+ Corp. Yrs



5 Plants and Offices 1 In house Training Center



50+ Employees







Your electric Companion

# Brand Store Specification



## Theme

#### Your electric Companion

Outside Left Wall

> Left Side Wall

SUNBOARD: 145"X142"

Outlet top front wall

Front Wall

OC.

**△** 1 ··· **k**...

Outside Right Wall

Right Side Wall



## Inner Front Wall

Your electric Companion





## Left side Wall

#### Poster Panels







## Right side Wall

#### Poster Panels







# Left Right

### Outer Walls







## Wall Painting











#### Wall Elements

Outside Top Front fall

Inner Front Wall

Left Side Wall

Right Side Wall

Outside Left Wall

Outside Right Wall

Side Walls

Glow Sign Board

5 MM Vinyl Backdrop

Orange Color Wall with 2 Acyriic Poster Panel

Orange Color Wall with 2 Acyriic Poster Panel

Star Flex Board

Star Flex Board

Wall Painting

Asian Paint- Camp Fire COLOUR CODE: X114 to be used on walls Floor – Ceramic Tiles – Cream Color any make



## Paint on walls

Asian Paint- Camp Fire COLOUR CODE: X114 to be used on walls Floor – Ceramic Tiles – Cream Color any make