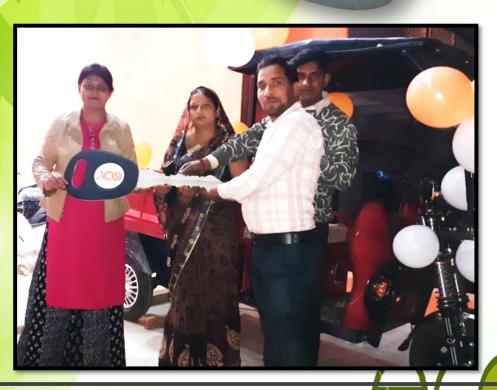

## **Customer Felicitation**

Like any other auto dealer e-Ashwa gives its customer delight at utmost priority and hence, e-Ashwa has a standard procedure for customer felicitation. Under the e-Ashwa customer felicitation process dealer or a representative of dealer is required to greet the customer with a small bouquet of flower/ chocolate box or whatever dealer feels an appropriate mode of greeting and also should necessarily click a picture with the customer along with key as below which will be provided by e-Ashwa to the dealer and send such picture to the concerned marketing team for social media advertisement. A sample of such picture is given below: