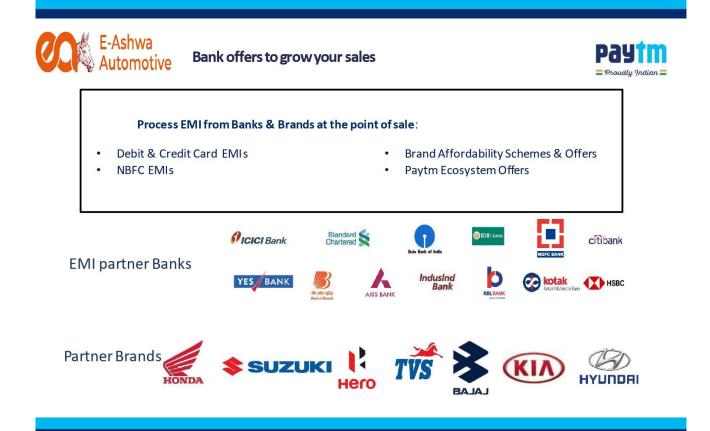

#### Banks whose Debit cards are allowed for EMI option as per limits available

- **HDFC Bank [SMS MYHDFC** to 5676712 from Registered Mobile No.]
- LICICI Bank [SMS DC EMI<Space> Last 4 digit Debit Card to 5676766]
- Axis Bank [SMS DC EMI<Space> Last 4 digit Debit Card to 56161600]
- Federal Bank [SMS DC<Space> EMI to 5676762 or give missed call to 7812900900]

RIENDLY

- State Bank of India [SMS DC<Space>EMI to 567676 from Registered Mobile No.]
- Kotak Mahindra Bank [SMS DC EMI<Space> Last 4 digit Debit Card to 5676788]
- Bank of Baroda [SMS DC EMI<Space> Last 4 digit Debit Card to 8422009988]

#### Bank offers