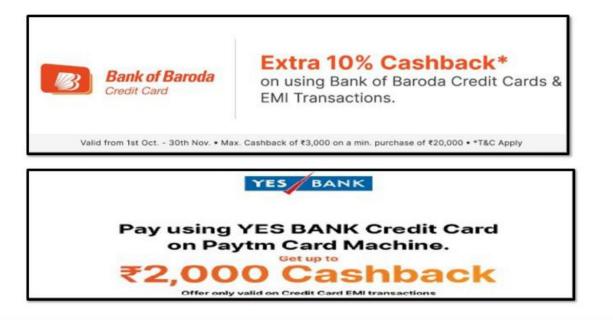

| 2.34%     | 4.12%     | 6.78%     | 8.88%      | 13.14%      | 17.51%     |
| 5,000/-               | HDFC            | 2.65%     | 4.50%     | 6.40%     | 8.20%      | 11.65%      | 14.90%     |



#### **Customer Interest Calculation**



| EMI Tenure (months)                          | 3      | 6      | 9      | 12     | 18     | 24     |
|----------------------------------------------|--------|--------|--------|--------|--------|--------|
| Txn Amt (INR)                                | 10,000 | 10,000 | 10,000 | 10,000 | 10,000 | 10,000 |
| Rate of Interest<br>(ref - HDFC Credit Card) | 2.15%  | 3.70%  | 5.60%  | 7.20%  | 10.95% | 14.07% |
| Subvention Cost<br>per Txn (INR)             | 215    | 370    | 560    | 720    | 1095   | 1407   |



#### Bank offers

#### Paytm







### Thank You !