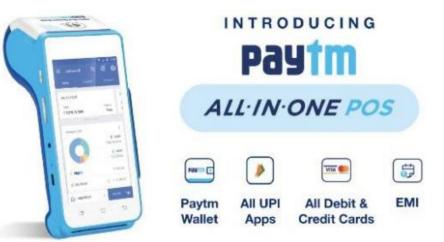

## **Annexure 3.3 PayTm MPOS Machine**

### **PayTm MPOS Machine**

We have made an arrangement with PayTm for providing Android MPoS machine for all e-Ashwa outlets for payment of vehicle against Debit and Credit Card financing with an option of fixing EMIs for duration of 6 months to 18 months.

Specification of the machine:

- Connected through mobile using Bluetooth facility.
- Monthly Rental of machine is Rs. 850/- which we have negotiated to Rs. 700/provided 5 months rental is paid in advance. Dealer can opt of either of two options
- Rs. 1,500/- installation charge which we have negotiated to Nil in the 5 months advance rental option.
- Monthly rental 6th month onwards would be Rs. 700 + GST but we have negotiated Rental reversal clause- 6th Month onwards with the condition that EMI transaction of 1.5 lac happens through the machine